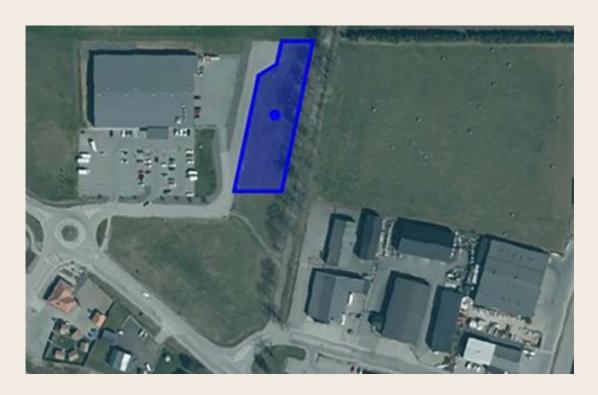

## Quick facts | Handelsmannen 4

• Surface area: 3 333 m<sup>2</sup>

• Exploitation rate: 30 %

Building height: In dialog with stakeholder

• Property code: Handelsmannen 4

• Electricity area: SE3

• Suitable for: Trade

## Plant area | General information

The site is owned by Hjo municipality and is located in an external shopping area with surrounding businesses within home, renovation and interior design. There is a lot of people and traffic in the area, one of Hjo's most visited businesses, Hem & Hobby, is located on the space next door.

This site is suited for: Small industry, service and related trade

Coordinates: 58.314416667000046, 14.278777778000062

Google maps-link to the site

Drone- flight to overview site