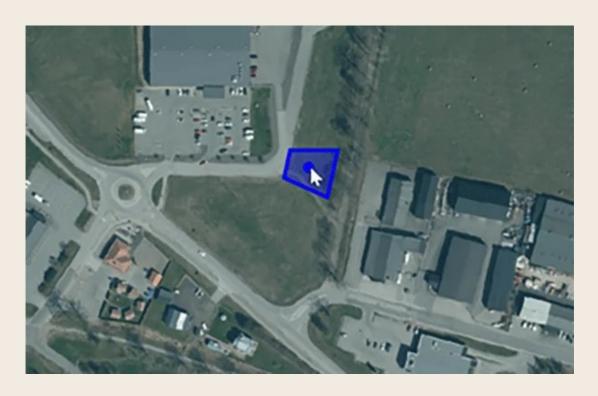

## Plant area | General information

This site is located in an external shopping area with surrounding businesses within home, renovation and interior design. There is a lot of people and traffic in the area, one of Hjo's most visited businesses, Hem & Hobby, is located on the space next door.

This site is suited for: Small industry, service and related trade

Coordinates: 58.31375000000003, 14.278555556000072

Google maps-link to the site

Drone- flight to overview site