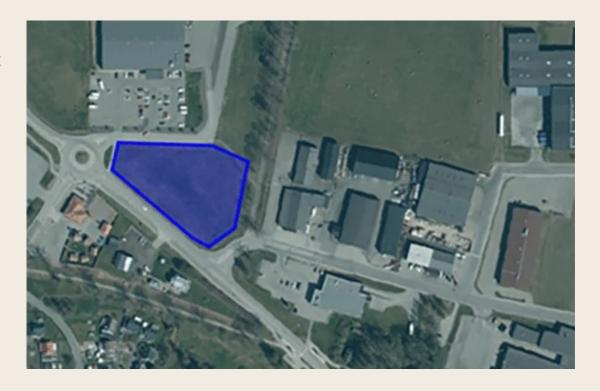

### Quick facts | Handelsmannen 2

• Surface area: 6 711 m<sup>2</sup>

• Exploitation rate: 30 %

Building height: In dialog with stakeholder

• Property code: Handelsmannen 2

• Electricity area: SE3

• Suitable for: Trade

## Plant area | General information

This site is located in an external shopping area with surrounding businesses within home, renovation and interior design. There is a lot of people and traffic in the area, one of Hjo's most visited businesses, Hem & Hobby, is located on the space next door.

This site is suited for: Small industry, service and related commercial.

Coordinates: 58.31336111100006, 14.278055556000027

Google maps-link to the site

Drone- flight to overview site