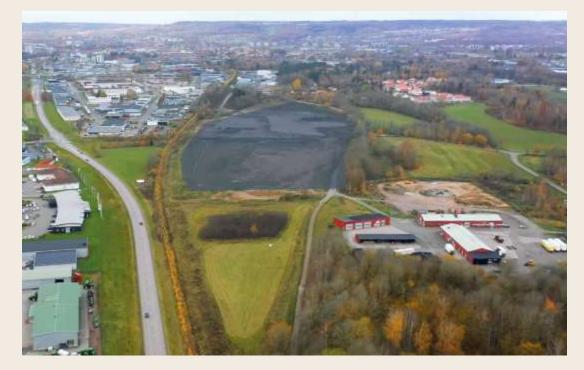

## Plant area | General information

The site is owned by Skövde municipality and is planned for industry. The site is located along road 49 in the northern part of Skövde. Road 49 runs from Lidköping to Skara, on towards Skövde, Tibro, Karlsborg and Askersund.

Coordinates: 58.399301, 13.887763

<u>Google maps- link to the site</u>

<u>Drone-flight to overview site</u>